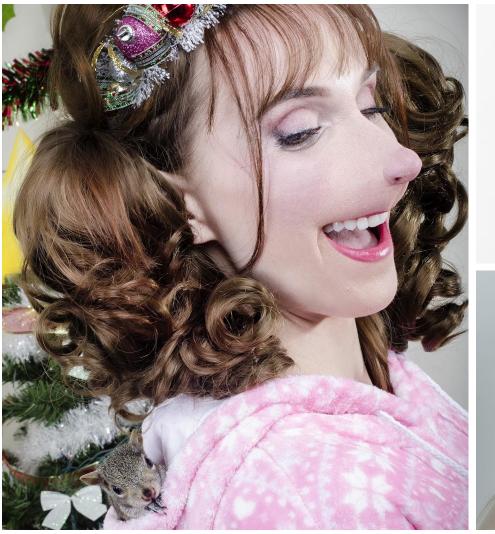

## About Ann Bellinger

Ann Bellinger is a driven makeup artist with many years of experience creating makeup looks including high glamour, natural beauty, fantasy, and special effects makeup. She has been able to work in many different settings including film, television, theatre, and working with celebrity speakers and executives for corporate events.

Over the years some of her work has included applying makeup for actors and models for their headshots and contact sheets, doing freelance makeup on location for several cosmetic companies, designing and applying makeup for film and television – including beauty, special effects, old age and even painting a doll to resemble an actress for a film. She has worked as a makeup artist in many professional settings. and thrives on creating eye catching designs, be they realistic or fantastical.