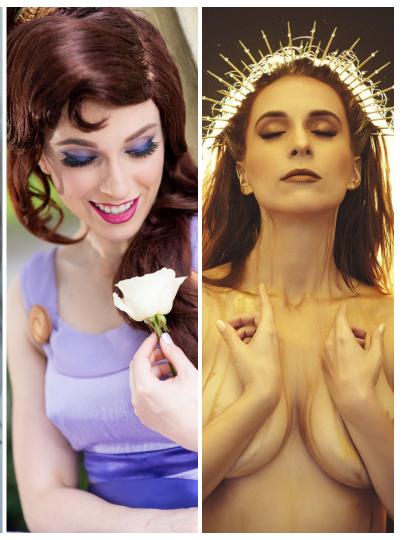

## About Ann Bellinger

Ann Bellinger is a driven makeup artist with many years of experience creating makeup looks including high glamour, natural beauty, fantasy, and special effects makeup. She has been able to work in many different settings including film, television, theatre, and working with celebrity speakers and executives for corporate events.

Over the years some of her work has included applying makeup for actors and models for their headshots and contact sheets, doing freelance makeup on location for several cosmetic companies, designing and applying makeup for film and television – including beauty, special effects, old age and even painting a doll to resemble an actress for a film. She has worked as a makeup artist in many professional settings. and thrives on creating eye catching designs, be they realistic or fantastical.