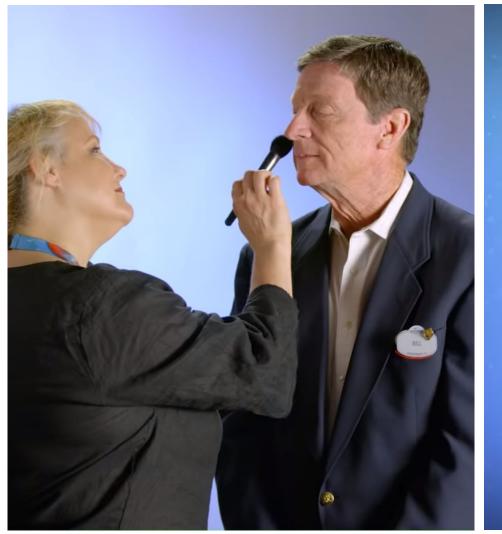

Over the years some of her work has included applying makeup for actors and models for their headshots and contact sheets, doing freelance makeup on location for several cosmetic companies, designing and applying makeup for film and television – including beauty, special effects, old age and even painting a doll to resemble an actress for a film. She has worked as a makeup artist in many professional settings. and thrives on creating eye catching designs, be they realistic or fantastical.

## Photos Courtesy of...

- Awesome Mix Photography
- Chimerical Lotus Co.
- Greg Larro Photography
- Live Art by Julie
- MC Illusion Photography
- Retromagic Studios
- Sublime Image Photography
- Universal Orlando Resort
- Wise Guys Interactive Entertainment