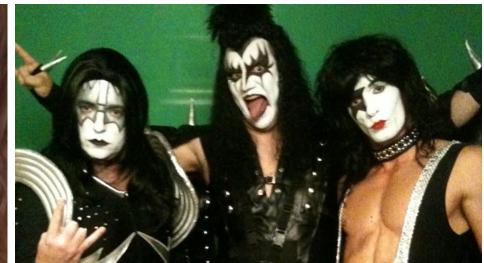

Over the years some of her work has included applying makeup for actors and models for their headshots and contact sheets, doing freelance makeup on location for several cosmetic companies, designing and applying makeup for film and television – including beauty, special effects, old age and even painting a doll to resemble an actress for a film. She has worked as a makeup artist in many professional settings. and thrives on creating eye catching designs, be they realistic or fantastical.