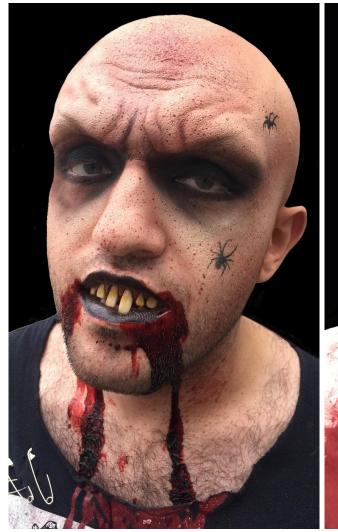

Over the years some of her work has included applying makeup for actors and models for their headshots and contact sheets, doing freelance makeup on location for several cosmetic companies, designing and applying makeup for film and television – including beauty, special effects, old age and even painting a doll to resemble an actress for a film. She has worked as a makeup artist in many professional settings. and thrives on creating eye catching designs, be they realistic or fantastical.